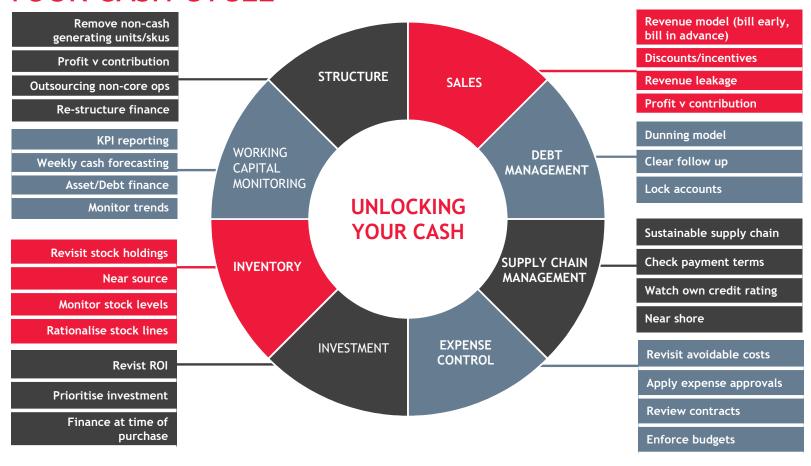

IDEAS | PEOPLE | TRUST

# UNLOCK CASH IN YOUR BUSINESS

LAURA STUFFINS

Director

**BDO LLP** 





### **REVISIT YOUR CASH CYCLE**





### **UNDERSTANDING YOUR CASH FLOWS**



NET CASH FLOW CAN ALSO BE CALCULATED AS:

Change in Cash on Hand £94,671 (Open: £812,036, Close: £906,707) - Change in Debt -£135 (Open: £255,413, Close: £255,278)

## **UNDERSTANDING YOUR WORKING CAPITAL**



There are 169 overdue invoices from customers right now totaling £193,680.

4 months ago

You have £784,601 worth of invoices still awaiting payment. Some of these may be eligible for protection which would guarantee your cash flows.

You are paying your suppliers 4 days faster than your customers are paying you. This may be putting you at risk.

Yealtodayne my payment behaviours



| NAME V                   | TOTAL SPENT V | AVG. SALE 🗸 | DUE V  | OVERDUE 🗸 | DAYS TO PAY 🗸 | DEPENDENCE V | TREND    |
|--------------------------|---------