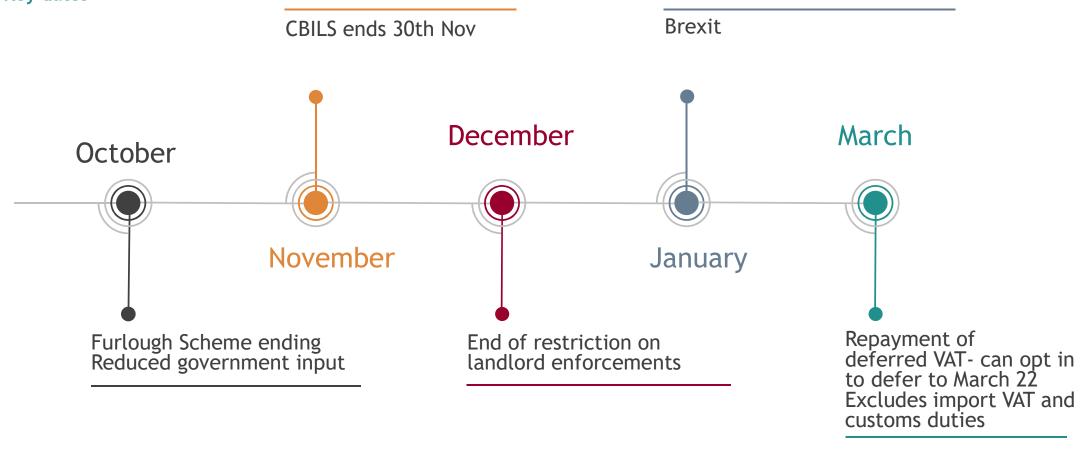

5,724      | £O     | 03        | 30            | 2%           | <b>^</b> |
| A & B Containers Limited | £329,476      | £758        | £5,928 | £O        | 46            | 2%           | ~~~      |

| TOTAL SPENT 🗸 | AVG. SALE 🗸 | DUE V   | OVERDUE V | DAYS TO PAY 🗸 | DEPENDENCE V | TREND |
|---------------|-------------|---------|-----------|---------------|--------------|-------|
| £3,054,722    | £2,450      | £59,792 | £O        | 48            | 9%           | ~~    |
| £505,119      | £1,718      | £41,902 | £O        | 48            | 6%           | ~     |
| £572,895      | £587        | £18,975 | £O        | 64            | 3%           | ~~    |
| £39,220       | £1,634      | £5,314  | £0        | 41            | 2%           |       |

### **OUTLOOK FOR CASH FLOW**

Key dates