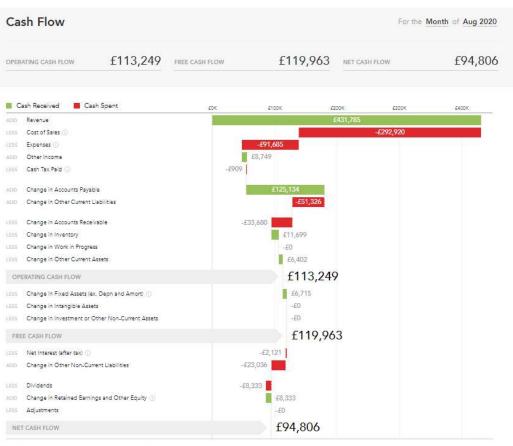

### **UNDERSTANDING YOUR CASH FLOWS**

NET CASH FLOW CAN ALSO BE CALCULATED AS:

Change in Cash on Hand £94,671 (Open: £812,036, Close: £906,707) - Change in Debt -£135 (Open: £255,413, Close: £255,278)