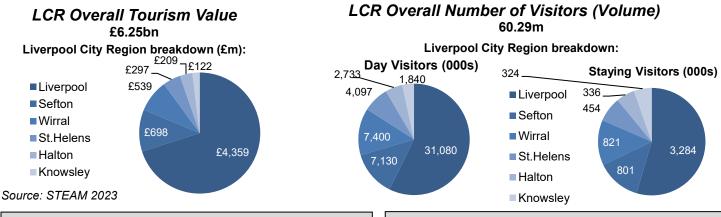

# Tourism Data Summary August 2024



In 2022 Liverpool was the 5<sup>th</sup> most visited city in the UK for international visitors and 4<sup>th</sup> in England for domestic visitors for 2019 (latest data available)

| Top Towns by Overseas<br>Visitors |                  | Top Towns by GB<br>Visitors       |                  |
|-----------------------------------|------------------|-----------------------------------|------------------|
| Town/City                         | Visits<br>(000s) | Town/City                         | Visits<br>(000s) |
| London                            | 16,118           | London                            | 12,050           |
| Edinburgh                         | 1,796            | Manchester                        | 2,669            |
| Manchester                        | 1,230            |