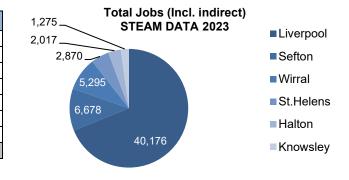

| 1,504            |
| Bristol                           | 455              | York                              | 1,424            |
| Source: IPS 2022<br>/isit Britain | 1                | Source: GBTS 201<br>Visit England | 19               |

\*Please note the 2022 GBTS data hasn't been released as of yet

### Visitor Economy Employment

| Liverpool City Region | All Employment |
|-----------------------|----------------|
| Accommodation         | 4,360          |
| Food and drink        | 15,128         |
| Recreation            | 5,628          |
| Shopping              | 17,060         |
| Transport             | 2,685          |
| Direct Employment     | 44,859         |
| Indirect Employment   | 13,576         |
| TOTAL                 | 58,435         |



Source: STEAM 2023

Hotel Supply Source: Tourist Board Records

| Location   | 2023   |        |  |
|------------|--------|--------|--|
|            | Hotels | Rooms  |  |
| Liverpool  | 85     | 8,992  |  |
| Knowsley   | 6      | 378    |  |
| Halton     | 4      | 356    |  |
| Wirral     | 17     | 791    |  |
| Sefton     | 22     | 1,280  |  |
| St. Helens | 8      | 688    |  |
| Total LCR  | 144    | 12,485 |  |

Source: STR GLOBAL, LTD. REPUBLICATION OR OTHER RE-USE OF THIS DATA WITHOUT THE EXPRESS WRITTEN PERMISSION OF STR GLOBAL IS STRICTLY PROHIBITED

| LCR         | 2019      | 2020      | 2021      | 2022      | 2023      |
|-------------|-----------|-----------|-----------|-----------|-----------|
| Occupancy % | 78.4%     | 38.3%     | 55.2%     | 74.3%     | 76.5%     |