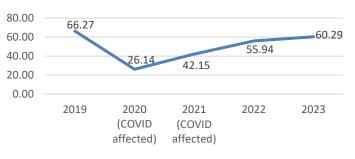

0s) |  |
| London                             | 3,217            |  |
| Birmingham                         | 823              |  |
| Manchester                         | 670              |  |
| Bristol                            | 318              |  |
| Leeds                              | 294              |  |
| Liverpool                          | 255              |  |
| Newcastle                          | 248              |  |
| Source: GBTS 2019<br>Visit England |                  |  |

## STEAM Trend Analysis for the last five years

£8.00 £6.25 £6.00 £4.98 £5.18 £4.00 £3.58 £2.10 £2.00 £0.00 2019 2020 2021 2022 2023 (COVID (COVID affected) affected)

LCR Overall Tourism Value (£bn)

### LCR Visitor Economy employment (Total jobs)



### LCR Overall Number of Visitors (Volume) (m)





LCR Hotel Occupancy

# Liverpool City Region Events & Attractions

### **Top events Attendance 2023**

Top Free Events

- Christmas Markets 750,000
- Eurovision 473,000
- Liverpool River of Light 140,000
- Battle of Atlantic 50,000
- On the waterfront 48,000
- Southport Food & Drink 30,000

### Top Paid Events

- Open Championship 261,000
- Grand National 128,686
- Creamfields 70,000
- Southport Air Show 36,555
- Musical Fireworks 9,004

Source: NWR Annual Visitor Attractions Survey

### **Top Attractions Attendance 2023**

Top Free Attractions

- World Museum 697,115
- Maritime Museum 697,073
- Museum of Liverpool 694,953
- Liverpool Cathedral 580,083
- Tate Liverpool 418,007

### Top Paid Attractions

- M&S Bank Arena 592,315
- Knowsley Safari Park 545,625
- Mersey Ferries 400,347
-