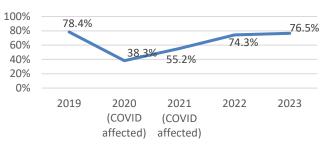

Source: STR GLOBAL, LTD. REPUBLICATION OR OTHER RE-USE OF THIS DATA WITHOUT THE EXPRESS WRITTEN PERMISSION OF STR GLOBAL IS STRICTLY PROHIBITED

| LCR         | 2019      | 2020      | 2021      | 2022      | 2023      |
|-------------|-----------|-----------|-----------|-----------|-----------|
| Occupancy % | 78.4%     | 38.3%     | 55.2%     | 74.3%     | 76.5%     |
| ADR         | £70.42    | £54.09    | £64.64    | £80.35    | £86.23    |
| REVPAR      | £55.40    | £21.63    | £38.92    | £60.23    | £66.73    |
| Rooms sold  | 3,396,044 | 1,652,349 | 2,303,736 | 3,105,497 | 3,243,315 |

### LCR Overall Number of Visitors (Volume) (m)

LCR Hotel Occupancy