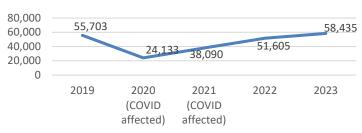

## STEAM Trend Analysis for the last five years

£8.00 £6.25 £6.00 £4.98 £5.18 £4.00 £3.58 £2.10 £2.00 £0.00 2019 2020 2021 2022 2023 (COVID (COVID affected) affected)

LCR Overall Tourism Value (£bn)